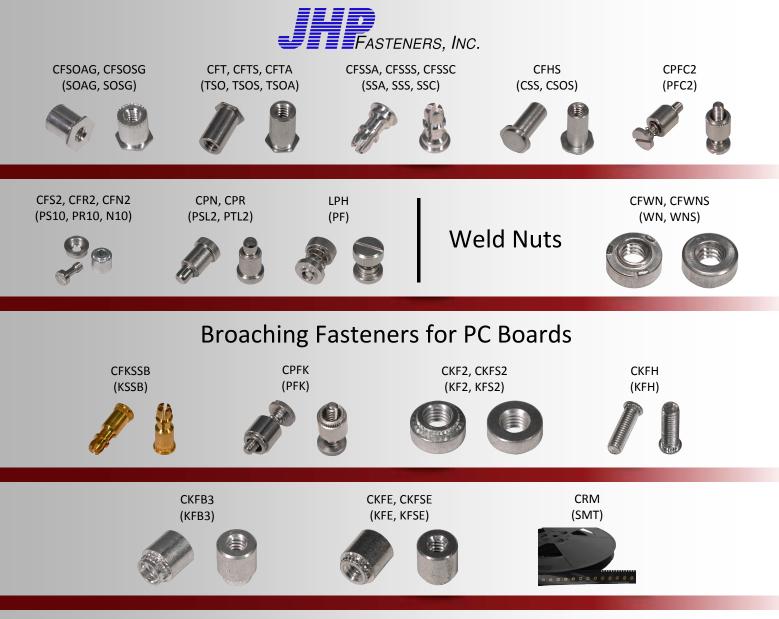

## Self-Clinching Nuts, Studs, Standoffs & Pins

JHP Fasteners proudly represents U.S. manufacturer, Captive Fastener Corporation and the fasteners they produce. These unique industrial fasteners provide an extremely economical method of mounting to metal. Self clinching nuts, studs, standoffs, and other fasteners are pressed into holes that have been punched, drilled, or otherwise machined into a part. They become integral to the product, and are positioned to the accuracy of the part's hole locations.

JHP Fasteners, Inc. | 3721 Northridge Dr. NW | Ste. 40 Walker, Mi. 49544 Phone: 800.783.0910 | Email: sales@jhpfasteners.com | www.JHPFasteners.com

- Self-clinching fasteners provide a strong, reusable thread in sheet metal, PCB and other ductile materials.
- Ideal for use when loose hardware could present a hazard to the assembly.
- Almost 2,000 unique self-clinching part numbers in stock at JHP Fasteners, Inc.
- Thread masking available for most self-clinching fasteners.
- Thread locking features available (mechanical or applied coating).