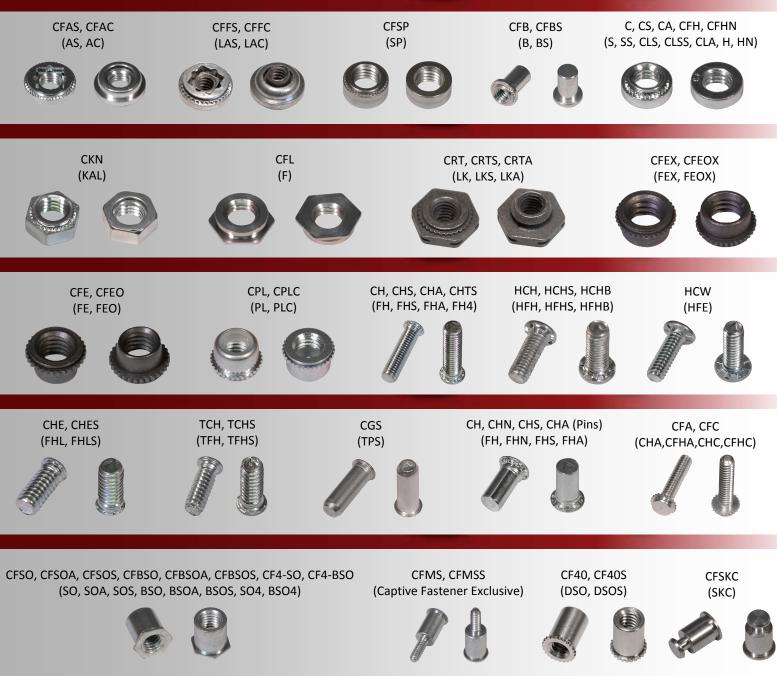

## Self-Clinching Nuts, Studs, Standoffs & Pins

JHP Fasteners proudly represents U.S. manufacturer, Captive Fastener Corporation and the fasteners they produce. These unique industrial fasteners provide an extremely economical method of mounting to metal. Self clinching nuts, studs, standoffs, and other fasteners are pressed into holes that have been punched, drilled, or otherwise machined into a part. They become integral to the product, and are positioned to the accuracy of the part's hole locations.

JHP Fasteners, Inc. | 3721 Northridge Dr. NW | Ste. 40 Walker, Mi. 49544 Phone: 800.783.0910 | Email: sales@jhpfasteners.com | www.JHPFasteners.com

- Self-clinching fasteners provide a strong, reusable thread in sheet metal, PCB and other ductile materials.
- Ideal for use when loose hardware could present a hazard to the assembly.
- Almost 2,000 unique self-clinching part numbers in stock at JHP Fasteners, Inc.
- Thread masking available for most self-clinching fasteners.
- Thread locking features available (mechanical or applied coating).